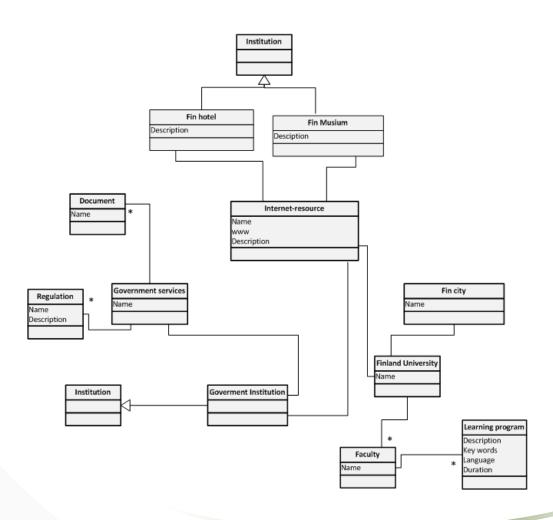

#### Ontology and service specifications

- Ontology scheme
  - Areas
  - Types (class diagrams)
  - ORG-Master schema
- Ontology with data (ORG-Master model)

# Types

# Full type diagram