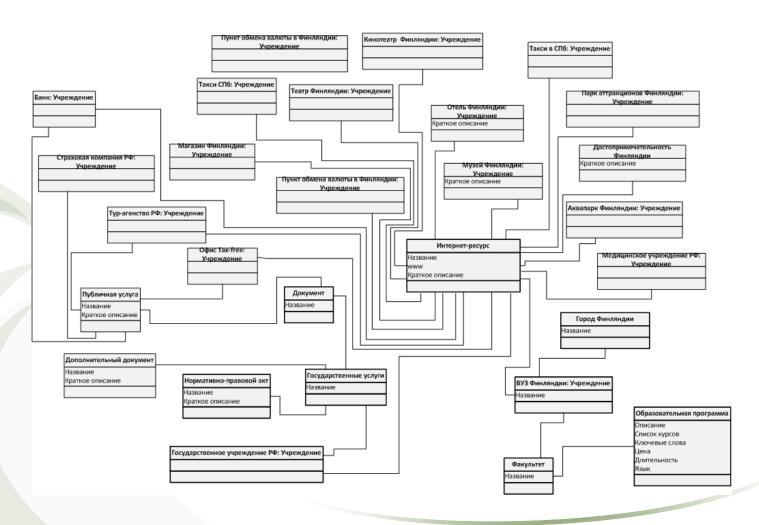

elopment of Web-system

#### How to collect and structure information?

- Our Web-system is mostly information-oriented. It means it need a lot of good structured information
- Pilot specifications: 40-70 pages of documentation for each selected topic. And quality of documentation was poor....
- How to collect and structure information?

#### **Business modeling!**

- ORG-Master methodology and tool:
  - Mature practical-oriented business modeling methodology
  - Tool support
  - Methodologists and developers are available
  - Documentation generation facilities

#### Method overview



#### Ontology and service specifications

- Ontology scheme
  - Areas
  - Types (class diagrams)
  - ORG-Master schema
- Ontology with data (ORG-Master model)

#### Areas



# Types



# Full type diagram



### ORG-Master schema (fragment)



#### ORG-Master schema: Education in Finland



### An Example of Generated Report

| Cities of Finland | Shops                    | Cinemas                   | Theaters                              | Currency exchange |
|-------------------|--------------------------|---------------------------|---------------------------------------|-------------------|
| Lappeenranta      | 1. Galleria              | 1. Кинотеатр "Кино- Аула" | 1. Lappeenrannan<br>Kaupunginteatteri | 1. Safar          |
|                   | 2. Iso Kristiina         |                           |                                       |                   |
|                   | 3. Armada                |                           |                                       |