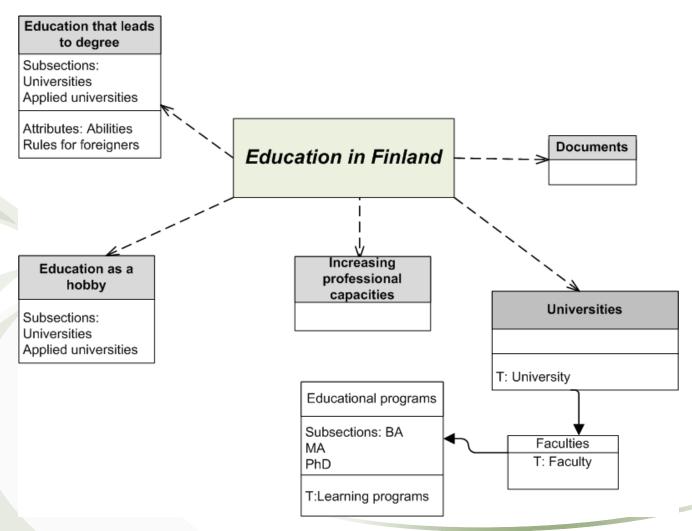

collect and structure information?

- Our Web-system is mostly information-oriented. It means it need a lot of good structured information
- Pilot specifications: 40-70 pages of documentation for each selected topic. And quality of documentation was poor....
- How to collect and structure information?

#### **Business modeling!**

- ORG-Master methodology and tool:
  - Mature practical-oriented business modeling methodology
  - Tool support
  - Methodologists and developers are available
  - Documentation generation facilities

#### Method overview



#### Ontology and service specifications

- Ontology scheme
  - Areas
  - Types (class diagrams)
  - ORG-Master schema
- Ontology with data (ORG-Master model)

#### Areas



# Types



# Full type diagram



### ORG-Master schema (fragment)



#### ORG-Master schema: Education in Finland



### An Example of Generated Report

| Cities of Finland | Shops                    | Cinemas                   | Theaters                              | Currency exchange |
|-------------------|--------------------------|---------------------------|---------------------------------------|-------------------|
| Lappeenranta      | 1. Galleria              | 1. Кинотеатр "Кино- Аула" | 1. Lappeenrannan<br>Kaupunginteatteri | 1. Safar          |
|                   | 2. Iso Kristiina         |                           |                                       |                   |
|                   | 3. Armada                |                           |                                       |                   |
|                   | 4. Fami