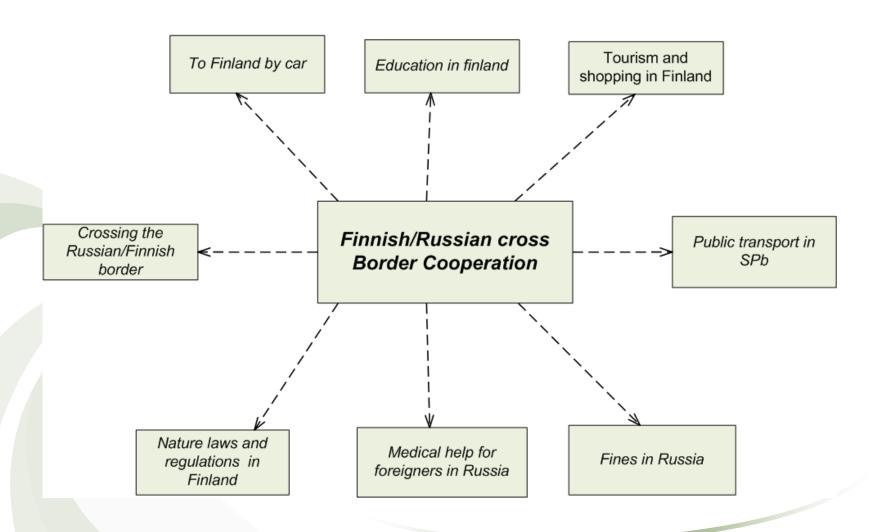

#### Our steps

- 1. Research of Internet resources: what kind of information is presented/discussed for/by Russian-Finnish travelers
- 2. Rate of Yandex/Google queries: development of ranged list of topics
- 3. Gathering and structuring information about selected topics
- 4. Development of Web-system

#### Our steps

- Research of Internet resources: what kind of information is presented/discussed for/by Russian-Finnish travelers
- 2. Rate of Yandex/Google queries: development of ranged list of topics
- 3. Gathering and structuring information about selected topics
- 4. Development of Web-system

#### How to collect and structure information?

- Our Web-system is mostly information-oriented. It means it need a lot of good structured information
- Pilot specifications: 40-70 pages of documentation for each selected topic. And quality of documentation was poor....
- How to collect and structure information?