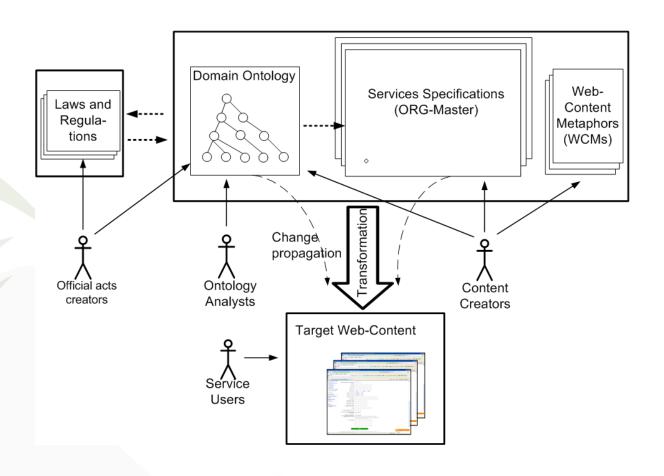

#### How to collect and structure information?

- Our Web-system is mostly information-oriented. It means it need a lot of good structured information
- Pilot specifications: 40-70 pages of documentation for each selected topic. And quality of documentation was poor....
- How to collect and structure information?

#### **Business modeling!**

- ORG-Master methodology and tool:
  - Mature practical-oriented business modeling methodology
  - Tool support
  - Methodologists and developers are available
  - Documentation generation facilities

#### Method overview

#### Ontology and service specifications

- Ontology scheme
  - Areas
  - Types (class diagrams)
  - ORG-Master schema
- Ontology with data (ORG-Master model)

### ORG-Master schema (fragment)

#### ORG-Master schema: Education in Finland