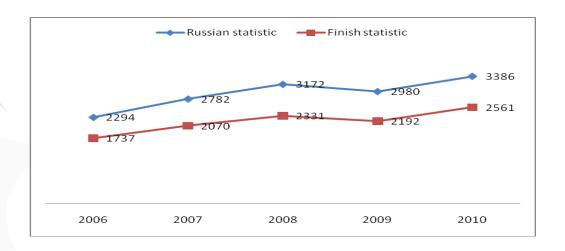

#### Trips Russians to Finland during 2006 – 2010

#### Russian statistics of visits to Finland during 2006 – 2010