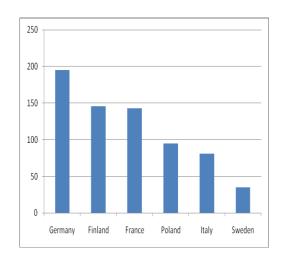

# Visual modeling Finnish-Russian Cross-Border Communications

Dmitrij Koznov,
Saint-Petersburg State University,

3d ISS Conference, St-Petersburg, Russia, 14 – 15 February 2013

# Russian-Finnish Cross-Border Communcations

#### Trips Russians to Finland during 2006 – 2010



# Russian-Finnish Cross-Border Communcations

#### Russian statistics of visits to Finland during 2006 – 2010



#### Russian-Finnish Cross-Border Communcations in Education

# Petersburg State University members: international trips in 2010



**Students** 



Staff

# Our goal

 Development of innovation solutions to support Finnish-Russian free travelers

#### Our steps

- 1. Research of Internet resources: what kind of information is presented/discussed for/by Russian-Finnish travelers
- 2. Rate of Yandex/Google queries: development of ranged list of topics
- 3. Gathering and structuring information about selected topics
- 4. Development of Web-system

#### Our steps

- Research of Internet resources: what kind of information is presented/discussed for/by Russian-Finnish travelers
- 2. Rate of Yandex/Google queries: development of ranged list of topics
- 3. Gathering and structuring information about selected topics
- 4. Development of Web-system

#### How to collect and structure information?

- Our Web-system is mostly information-oriente