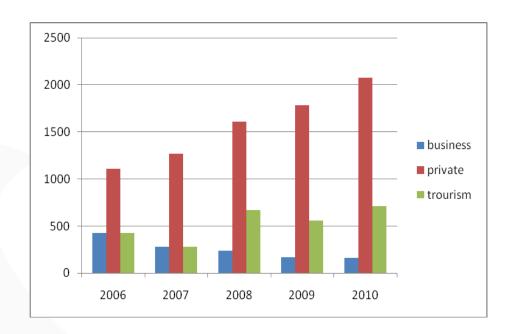

# Petersburg State University members: international trips in 2010

**Students** 

Staff