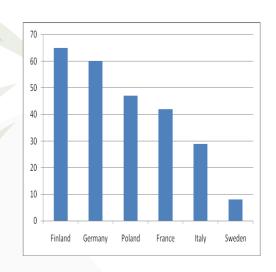

# Visual modeling Finnish-Russian Cross-Border Communications

Dmitrij Koznov,
Saint-Petersburg State University,

3d ISS Conference, St-Petersburg, Russia, 14 – 15 February 2013

# Russian-Finnish Cross-Border Communcations

#### Trips Russians to Finland during 2006 – 2010



# Russian-Finnish Cross-Border Communcations

#### Russian statistics of visits to Finland during 2006 – 2010



#### Russian-Finnish Cross-Border Communcations in Education

# Petersburg State University members: international trips in 2010



**Students** 



Staff

# Our goal

 Development of innovation solutions to support Finnish-Russian free travelers

#### Our steps

- 1. Research of Internet resources: what kind of information is presented/discussed for/by Russian-Finnish travelers
- 2. Rate of Yandex/Google queries: development of ranged list of topics
- 3. Gathering and structuring information about selected topics
- 4. Development of Web-system

#### Our steps

- Research of Internet resources: what kind of information is presented/discussed for/by Russian-Finnish travelers
- 2. Rate of Yandex/Google queries: development of ranged list of topics
- 3. Gathering and structuring information about selected topics
- 4. Development of Web-system

#### How to collect and structure information?

- Our Web-system is mostly in